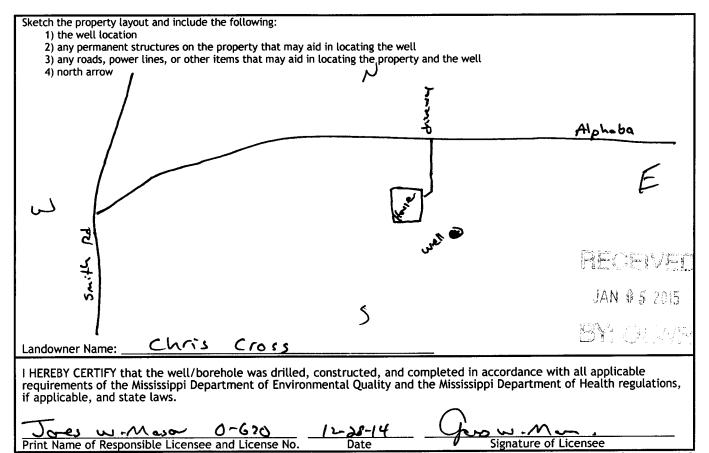

| ·····                                                                            | – STATE                                                                                                                                   | WELL REPORT                                             |                             |
|----------------------------------------------------------------------------------|-------------------------------------------------------------------------------------------------------------------------------------------|---------------------------------------------------------|-----------------------------|
| County: Desoto                                                                   |                                                                                                                                           | Part 1                                                  | For Office Use Only:        |
| Permit #:                                                                        | D                                                                                                                                         | riller's Log                                            | well #: <u>M 36</u>         |
| Driller: Janes w. Mason                                                          |                                                                                                                                           | nent of Environmental Quality<br>nd and Water Resources | Aquifer:                    |
|                                                                                  | F                                                                                                                                         | .O. Box 2309                                            | E-Log #:                    |
| Date drilling completed: 12-4-14                                                 |                                                                                                                                           | on, MS 39225-2309<br>601)961-5210                       |                             |
|                                                                                  | ,                                                                                                                                         | )360-0535 (fax)                                         |                             |
| State Law requires that this repor<br>Department at the above address            |                                                                                                                                           |                                                         | •                           |
| Well Owner Information                                                           |                                                                                                                                           |                                                         | hole Location               |
| (Landowner if borehole is not fo                                                 | or a water well)                                                                                                                          | Latitude: 34 47 14, 31 N Longitude: 89 51 55,55 W       |                             |
| Owner Name: <u>Chris</u> Cross                                                   | <u> </u>                                                                                                                                  |                                                         |                             |
| Mailing Address: 6993 Al                                                         | shaba rd                                                                                                                                  | Method of Lat/Long (check one): Conventional Survey,    |                             |
|                                                                                  |                                                                                                                                           | USGS quad, Hand-held GPS, Survey-grade GPS              |                             |
| Coldwater MS<br>City State                                                       | $\frac{NE_{14} NE_{14}, Sec_{3l}}{State} \xrightarrow{Zip Code} \frac{NE_{14} NE_{14}, Sec_{3l}}{I} \xrightarrow{Jal} \xrightarrow{R} Gw$ |                                                         |                             |
| City State                                                                       | Zip Code                                                                                                                                  | Miles NE o                                              | f Alphaba<br>(Nearest Town) |
| Telephone No. ( <u>901</u> ) <u>483~00</u>                                       | 22                                                                                                                                        | (Distance) (Direction)                                  | (Nearest Town)              |
|                                                                                  |                                                                                                                                           | orehole Data                                            |                             |
| Method of dosing and volume of Chlor<br>Logs run (circle all applicable): No log | run Electric Gamn                                                                                                                         |                                                         |                             |
| Name of organization running log(s):_                                            | -                                                                                                                                         |                                                         |                             |
| Purpose of borehole (circle one): Wate                                           |                                                                                                                                           | •                                                       | Ground Source Heat Pump     |
|                                                                                  | •                                                                                                                                         | describe)                                               |                             |
| If drilling is not re                                                            | elated to water well co                                                                                                                   | onstruction, skip the remainder                         | r of this block             |
| Purpose of Well (circle all applicable):                                         | Home Industrial                                                                                                                           | Public Supply Irrigation                                | Fish Culture                |
| Other (describe):NA                                                              |                                                                                                                                           |                                                         |                             |
| If a flowing well, method of flow regu                                           | ا مے                                                                                                                                      | ▲ Other (describe)                                      |                             |
| Static Water Level:fe                                                            | et [above or below<br>(circle one)                                                                                                        | land surface Date measured                              | d: <u>12-4-14</u>           |
| Method of measurement (circle one):                                              |                                                                                                                                           |                                                         |                             |
| Well depth: 155 Well grouted to                                                  | a depth of: <u>10</u> f                                                                                                                   | eet Type of grout (circle one):                         | Neat Cement                 |
| Casing length: <u>145</u> feet                                                   | Casing diameter:                                                                                                                          | <u>4</u> inches Type of a                               |                             |
| Screen length: <u>し</u> feet                                                     | Screen diameter:                                                                                                                          | <u> </u>                                                | screen:                     |
| Screen slot size:O(Oinche                                                        | s Setting depth:                                                                                                                          | From 145 feet to                                        | feet                        |
| Type of completion (circle all applical                                          | ble): Gravel packed                                                                                                                       | Underreamed Open hole                                   | Natural Development         |
| Other (describe):                                                                |                                                                                                                                           |                                                         | LAN 2 10 TOT                |
| Top of lap pipe or reduction in casing                                           |                                                                                                                                           |                                                         | JAN 🛛 5 2015                |
|                                                                                  |                                                                                                                                           | one screen, describe on next pa                         | ge child                    |